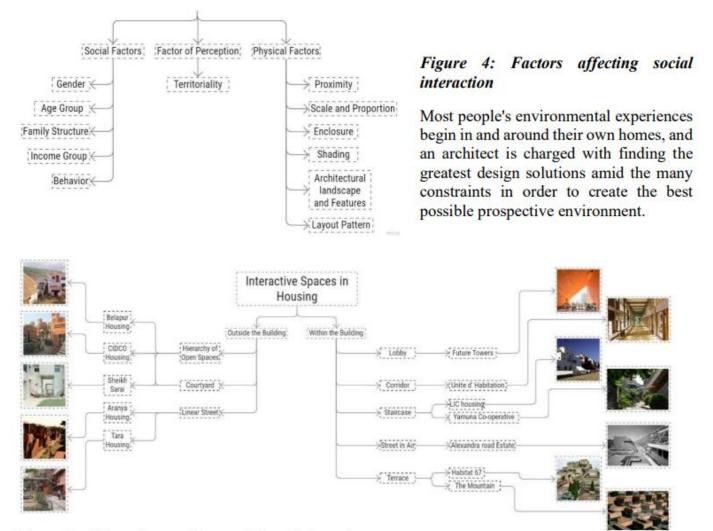

Figure 5: : 'Quassi spaces' potential use in housing. (Developed further from unpublished thesis Nishi shah, 2016)

Institute of Architecture and Planning, Nirma University

|                  | Indraprastha 1                                                                                                                                                                                                                                                                                                                                                                                  | Indraprastha 8, Frangipani                                                                                                                                                                                                                                                                                                                                                    | Indraprastha 13, Gulmohar                                                                                                                                                                                                                                                                                                                                          |
|------------------|-------------------------------------------------------------------------------------------------------------------------------------------------------------------------------------------------------------------------------------------------------------------------------------------------------------------------------------------------------------------------------------------------|-------------------------------------------------------------------------------------------------------------------------------------------------------------------------------------------------------------------------------------------------------------------------------------------------------------------------------------------------------------------------------|--------------------------------------------------------------------------------------------------------------------------------------------------------------------------------------------------------------------------------------------------------------------------------------------------------------------------------------------------------------------|
| • Location       | Architect: Hiren Patel<br>Built in: Year 1997<br>Development type: New development<br>Floors: 12 Story high<br>Number of building blocks: 15 Blocks<br>No. of houses on each floor: 2-4 Houses<br>Plot Area: 22199sqm/ 2.22ha<br>Density: 700 people/ ha<br>Ground coverage: 7155 sqm/ 0.71ha<br>Location: Indraprasth Tower, Drive In Road, Nil-<br>mani Society, Memnagar, Ahmedabad, Gujarat | Architect: Hiren Patel<br>Built in: Year 2011<br>Development type: New development<br>Floors: 12 Story high<br>Number of building blocks: 5 Blocks<br>No. of houses on each floor: 2-4 Houses<br>Plot Area: 9602 sqm/ 0.96ha<br>Density: 458 people/ ha<br>Ground coverage: 2445 sqm/ 0.24 ha<br>Location: INDRAPRASTH 8 FRANGIPANI,<br>Tulip Bungalow Rd, Thaltej, Ahmedabad | Architect: Hiren Patel<br>Built in: Year 2021<br>Development type: New development<br>Floors: 13 Story high<br>Number of building blocks: 3 Blocks<br>No. of houses on each floor: 2-4 Houses<br>Plot Area: 7160sqm/ 0.71ha<br>Density: 608 people/ ha<br>Ground coverage: 2552 sqm/ 0.25ha<br>Location: INDRAPRASTH 13 GULMOHAR,<br>Vastrapur, Ahmedabad, Gujarat |
| Activity mapping | Stand and Stand                                                                                                                                                                                                                                                                                                                                                                                 |                                                                                                                                                                                                                                                                                                                                                                               |                                                                                                                                                                                                                                                                                                                                                                    |
|                  | Morning 7:30am- 8:30am                                                                                                                                                                                                                                                                                                                                                                          | Morning 7:30am- 8:30am                                                                                                                                                                                                                                                                                                                                                        | Morning 7:30am- 8:30am                                                                                                                                                                                                                                                                                                                                             |
|                  | Afternoon 3:00pm- 4:00pm                                                                                                                                                                                                                                                                                                                                                                        | Afternoon 3:00pm- 4:00pm                                                                                                                                                                                                                                                                                                                                                      | Afternoon 3:00pm- 4:00pm                                                                                                                                                                                                                                                                                                                                           |
|                  | Evening 6:00pm- 7:00pm                                                                                                                                                                                                                                                                                                                                                                          | Evening 6:00pm- 7:00pm                                                                                                                                                                                                                                                                                                                                                        | Evening 6:00pm- 7:00pm                                                                                                                                                                                                                                                                                                                                             |
| Active nodes     | Kids Play Area, Walkways , Sitting area, Club House                                                                                                                                                                                                                                                                                                                                             | Kids Play Area, Walkways , Sitting area, Cricket play area                                                                                                                                                                                                                                                                                                                    | Kids Play Area, Walkways , Sitting area, Lobby                                                                                                                                                                                                                                                                                                                     |