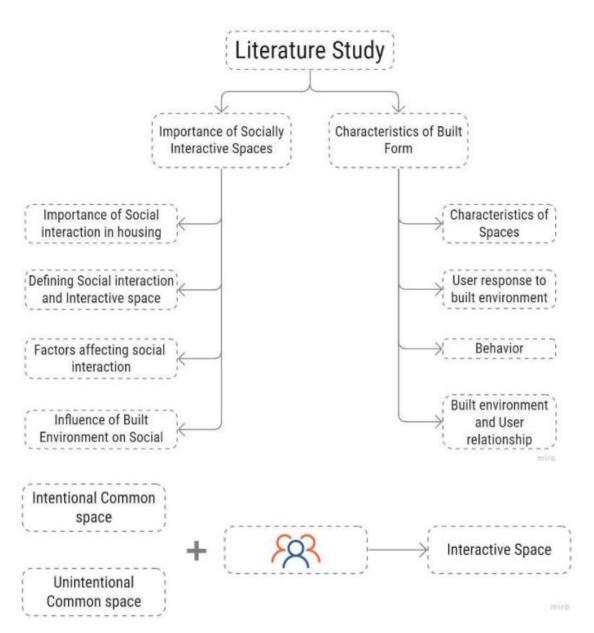

### 3. Literature Review

- **Existing Research:** A thorough review of existing literature helps students understand what has already been done in their area of interest. This involves reading academic papers, books, case studies, and other scholarly articles.
- **Gap Identification:** Through the literature review, students identify gaps or areas where further research is needed, which helps in refining their research question.

#### Aim

To study the parameters of built environment that promotes social interaction among residents of High rise Apartments.

#### Objectives

1. To study the importance of interactive spaces in high-rise apartments.

2. Examining the characteristics of built environment that affects social interaction.

3. To generate a comparative chart of the inferences procured from case study