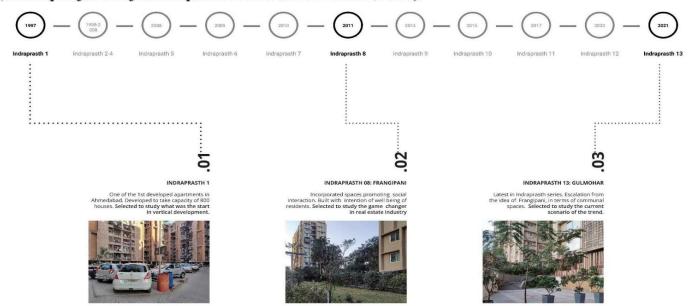

Figure 5: : 'Quassi spaces' potential use in housing. (Developed further from unpublished thesis Nishi shah, 2016)

Institute of Architecture and Planning, Nirma University

|                  | Indraprastha 1                                                                                                                                                                                                                                                                                                                                                                                  | Indraprastha 8, Frangipani                                                                                                                                                                                                                                                                                                                                                    | Indraprastha 13, Gulmohar                                                                                                                                                                                                                                                                                                                                          |
|------------------|-------------------------------------------------------------------------------------------------------------------------------------------------------------------------------------------------------------------------------------------------------------------------------------------------------------------------------------------------------------------------------------------------|-------------------------------------------------------------------------------------------------------------------------------------------------------------------------------------------------------------------------------------------------------------------------------------------------------------------------------------------------------------------------------|--------------------------------------------------------------------------------------------------------------------------------------------------------------------------------------------------------------------------------------------------------------------------------------------------------------------------------------------------------------------|
| • Location       | Architect: Hiren Patel<br>Built in: Year 1997<br>Development type: New development<br>Floors: 12 Story high<br>Number of building blocks: 15 Blocks<br>No. of houses on each floor: 2-4 Houses<br>Plot Area: 22199sqm/ 2.22ha<br>Density: 700 people/ ha<br>Ground coverage: 7155 sqm/ 0.71ha<br>Location: Indraprasth Tower, Drive In Road, Nil-<br>mani Society, Memnagar, Ahmedabad, Gujarat | Architect: Hiren Patel<br>Built in: Year 2011<br>Development type: New development<br>Floors: 12 Story high<br>Number of building blocks: 5 Blocks<br>No. of houses on each floor: 2-4 Houses<br>Plot Area: 9602 sqm/ 0.96ha<br>Density: 458 people/ ha<br>Ground coverage: 2445 sqm/ 0.24 ha<br>Location: INDRAPRASTH 8 FRANGIPANI,<br>Tulip Bungalow Rd, Thaltej, Ahmedabad | Architect: Hiren Patel<br>Built in: Year 2021<br>Development type: New development<br>Floors: 13 Story high<br>Number of building blocks: 3 Blocks<br>No. of houses on each floor: 2-4 Houses<br>Plot Area: 7160sqm/ 0.71ha<br>Density: 608 people/ ha<br>Ground coverage: 2552 sqm/ 0.25ha<br>Location: INDRAPRASTH 13 GULMOHAR,<br>Vastrapur, Ahmedabad, Gujarat |
| Activity mapping | Stand and Stand                                                                                                                                                                                                                                                                                                                                                                                 |                                                                                                                                                                                                                                                                                                                                                                               |                                                                                                                                                                                                                                                                                                                                                                    |
|                  | Morning 7:30am- 8:30am                                                                                                                                                                                                                                                                                                                                                                          | Morning 7:30am- 8:30am                                                                                                                                                                                                                                                                                                                                                        | Morning 7:30am- 8:30am                                                                                                                                                                                                                                                                                                                                             |
|                  | Afternoon 3:00pm- 4:00pm                                                                                                                                                                                                                                                                                                                                                                        | Afternoon 3:00pm- 4:00pm                                                                                                                                                                                                                                                                                                                                                      | Afternoon 3:00pm- 4:00pm                                                                                                                                                                                                                                                                                                                                           |
|                  | Evening 6:00pm- 7:00pm                                                                                                                                                                                                                                                                                                                                                                          | Evening 6:00pm- 7:00pm                                                                                                                                                                                                                                                                                                                                                        | Evening 6:00pm- 7:00pm                                                                                                                                                                                                                                                                                                                                             |
| Active nodes     | Kids Play Area, Walkways , Sitting area, Club House                                                                                                                                                                                                                                                                                                                                             | Kids Play Area, Walkways , Sitting area, Cricket play area                                                                                                                                                                                                                                                                                                                    | Kids Play Area, Walkways , Sitting area, Lobby                                                                                                                                                                                                                                                                                                                     |