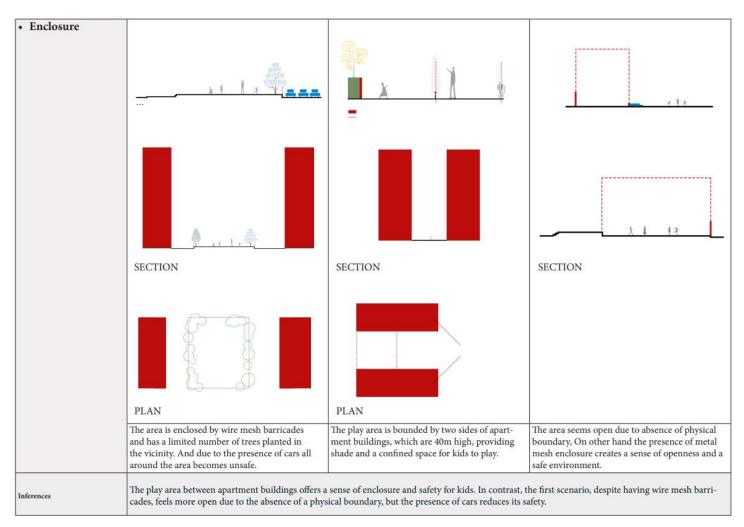

ties such<br>as an indoor kids play area and a water cooler. | The maximum distance required to reach the space is 126m. Furthermore, the placement of the space does not allow for a direct visual connection from the rest of the society. |
| Inferences |                                                                                                                                     | e social field of vision, with a maximum distance of 100m<br>ha 1, despite being situated in the central blocks A and E,                                                                                                             |                                                                                                                                                                               |







| Inferences | To ensure a lively kids play area in a hot and dry cli<br>shaded all day, children are active regardless of the                                        | mate, it is important to position it in a shaded locat<br>time. However, in the third scenario, the play area is                            |                                                                                                                         |
|------------|--------------------------------------------------------------------------------------------------------------------------------------------------------|---------------------------------------------------------------------------------------------------------------------------------------------|---------------------------------------------------------