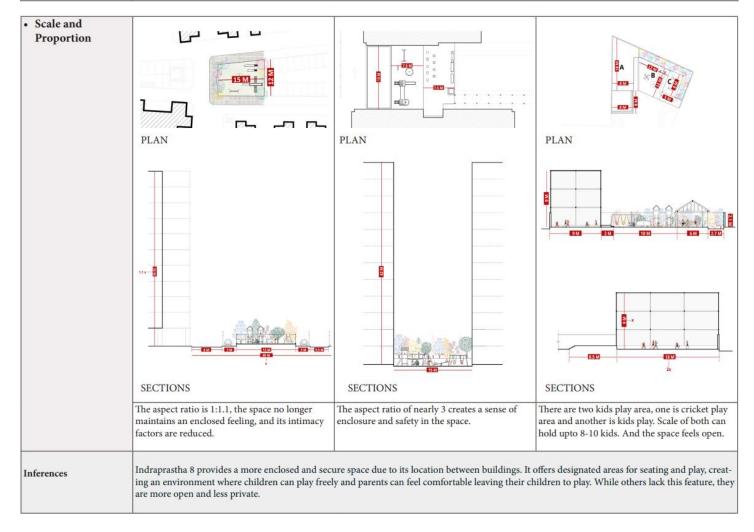

| Proximity  |                                                                                                                                     |                                                                                                                                                                                                                                      |                                                                                                                                                                               |
|------------|-------------------------------------------------------------------------------------------------------------------------------------|--------------------------------------------------------------------------------------------------------------------------------------------------------------------------------------------------------------------------------------|-------------------------------------------------------------------------------------------------------------------------------------------------------------------------------|
|            | Maximum distance to be traveled to reach kids play<br>area is 175 m . The play area falls outside of the social<br>field of vision. | Maximum distance to be traveled 100m, falls under so-<br>cial field of vision. It is visually connected to the rest of<br>the society and is in close proximity to amenities such<br>as an indoor kids play area and a water cooler. | The maximum distance required to reach the space is 126m. Furthermore, the placement of the space does not allow for a direct visual connection from the rest of the society. |
| Inferences |                                                                                                                                     | e social field of vision, with a maximum distance of 100m<br>ha 1, despite being situated in the central blocks A and E,                                                                                                             |                                                                                                                                                                               |